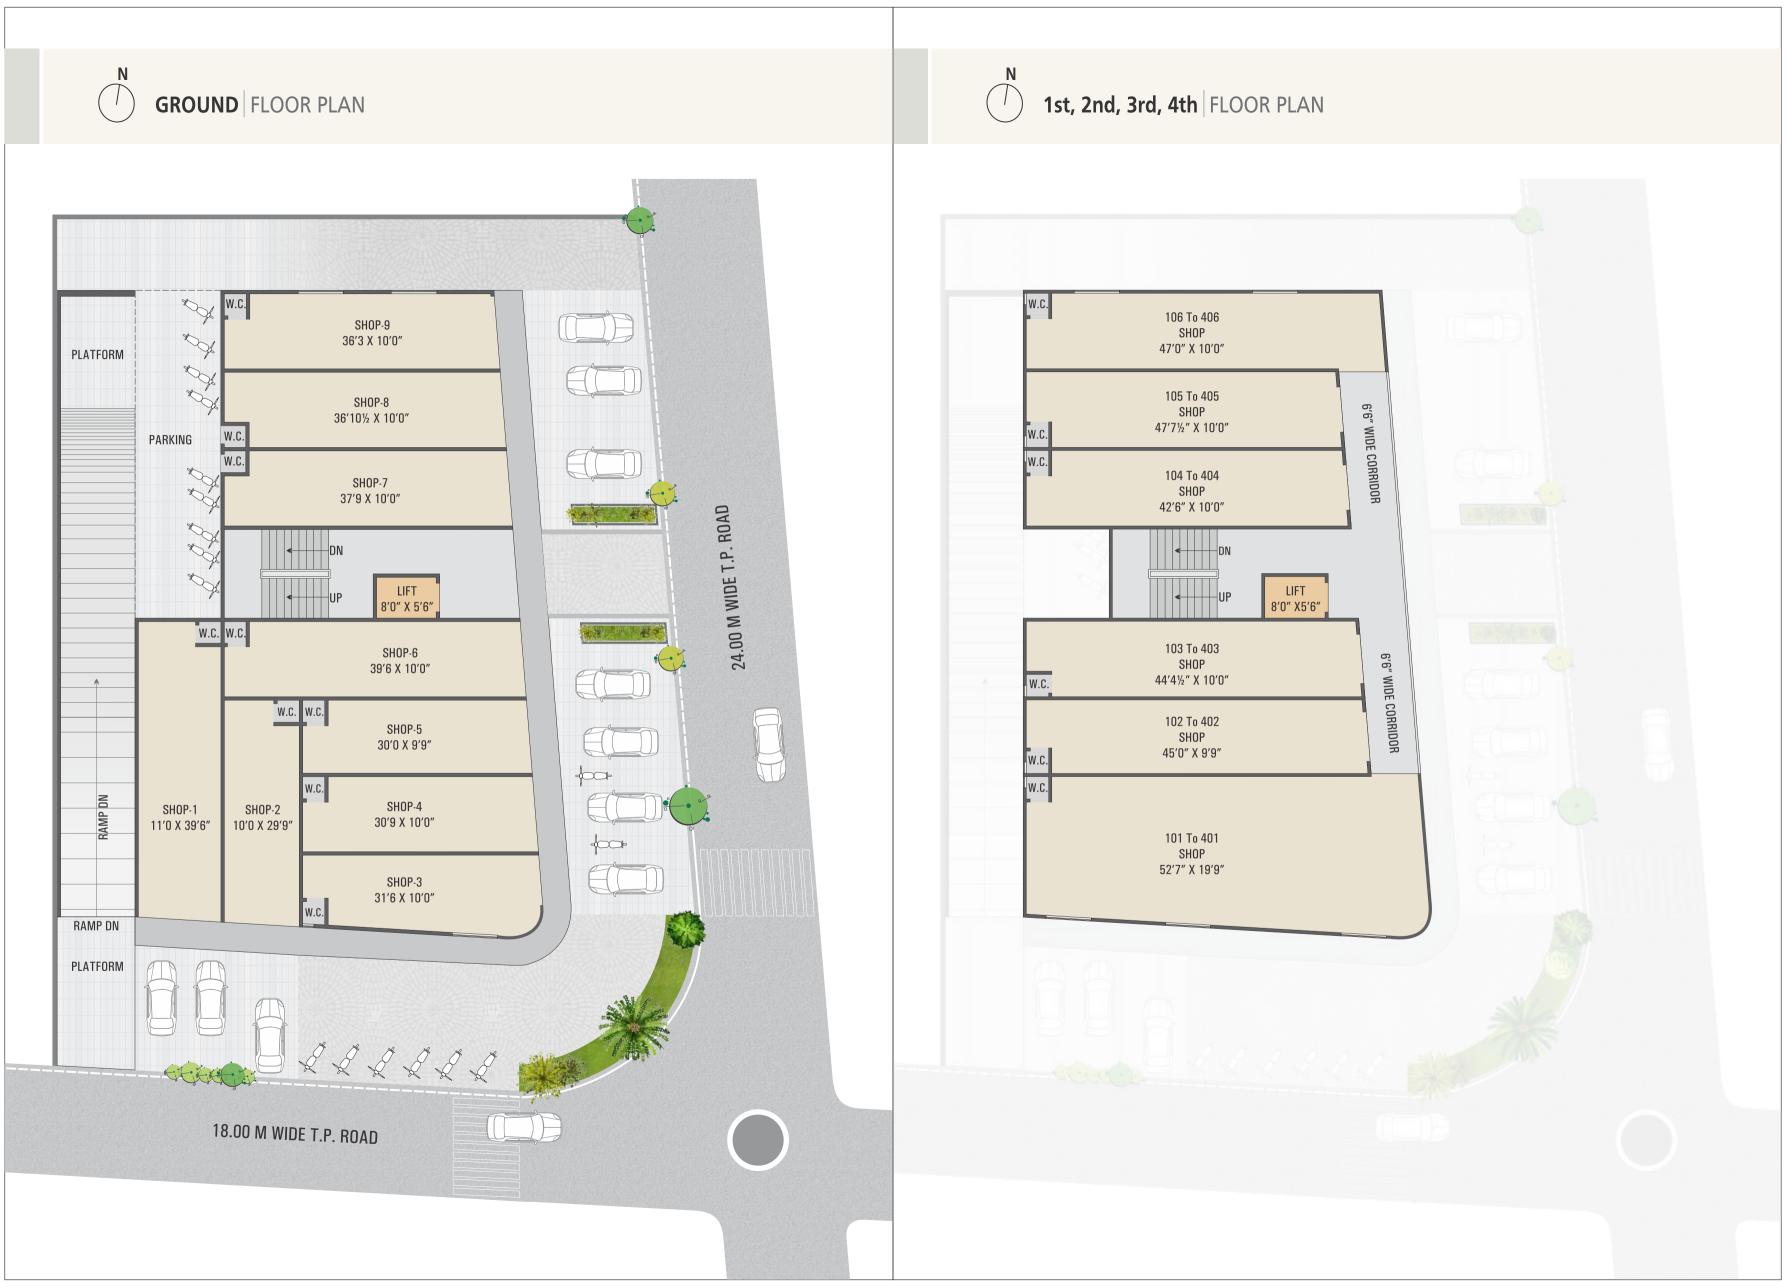

## **SPECIFICATIONS**

|     | <b>Structure</b><br>Earthquake resistance R.C.C. Frame Structure.                  |
|-----|------------------------------------------------------------------------------------|
|     | <b>Wall Finish</b><br>Internal mala Plaster with white putty, External             |
|     | <b>Showroom/Offices/shops</b><br>Good quality Rolling shutter / Door with oil pair |
|     | <b>Flooring</b><br>Good quality vitrified Tiles Flooring in entire un              |
| F   | <b>Parking</b><br>Sufficient parking in Front side of Ground Floor                 |
| (S) | Electrification<br>Concealed copper wiring & good quality Access                   |
|     | Lift<br>Branded Automatic Lift for easy accessability.                             |