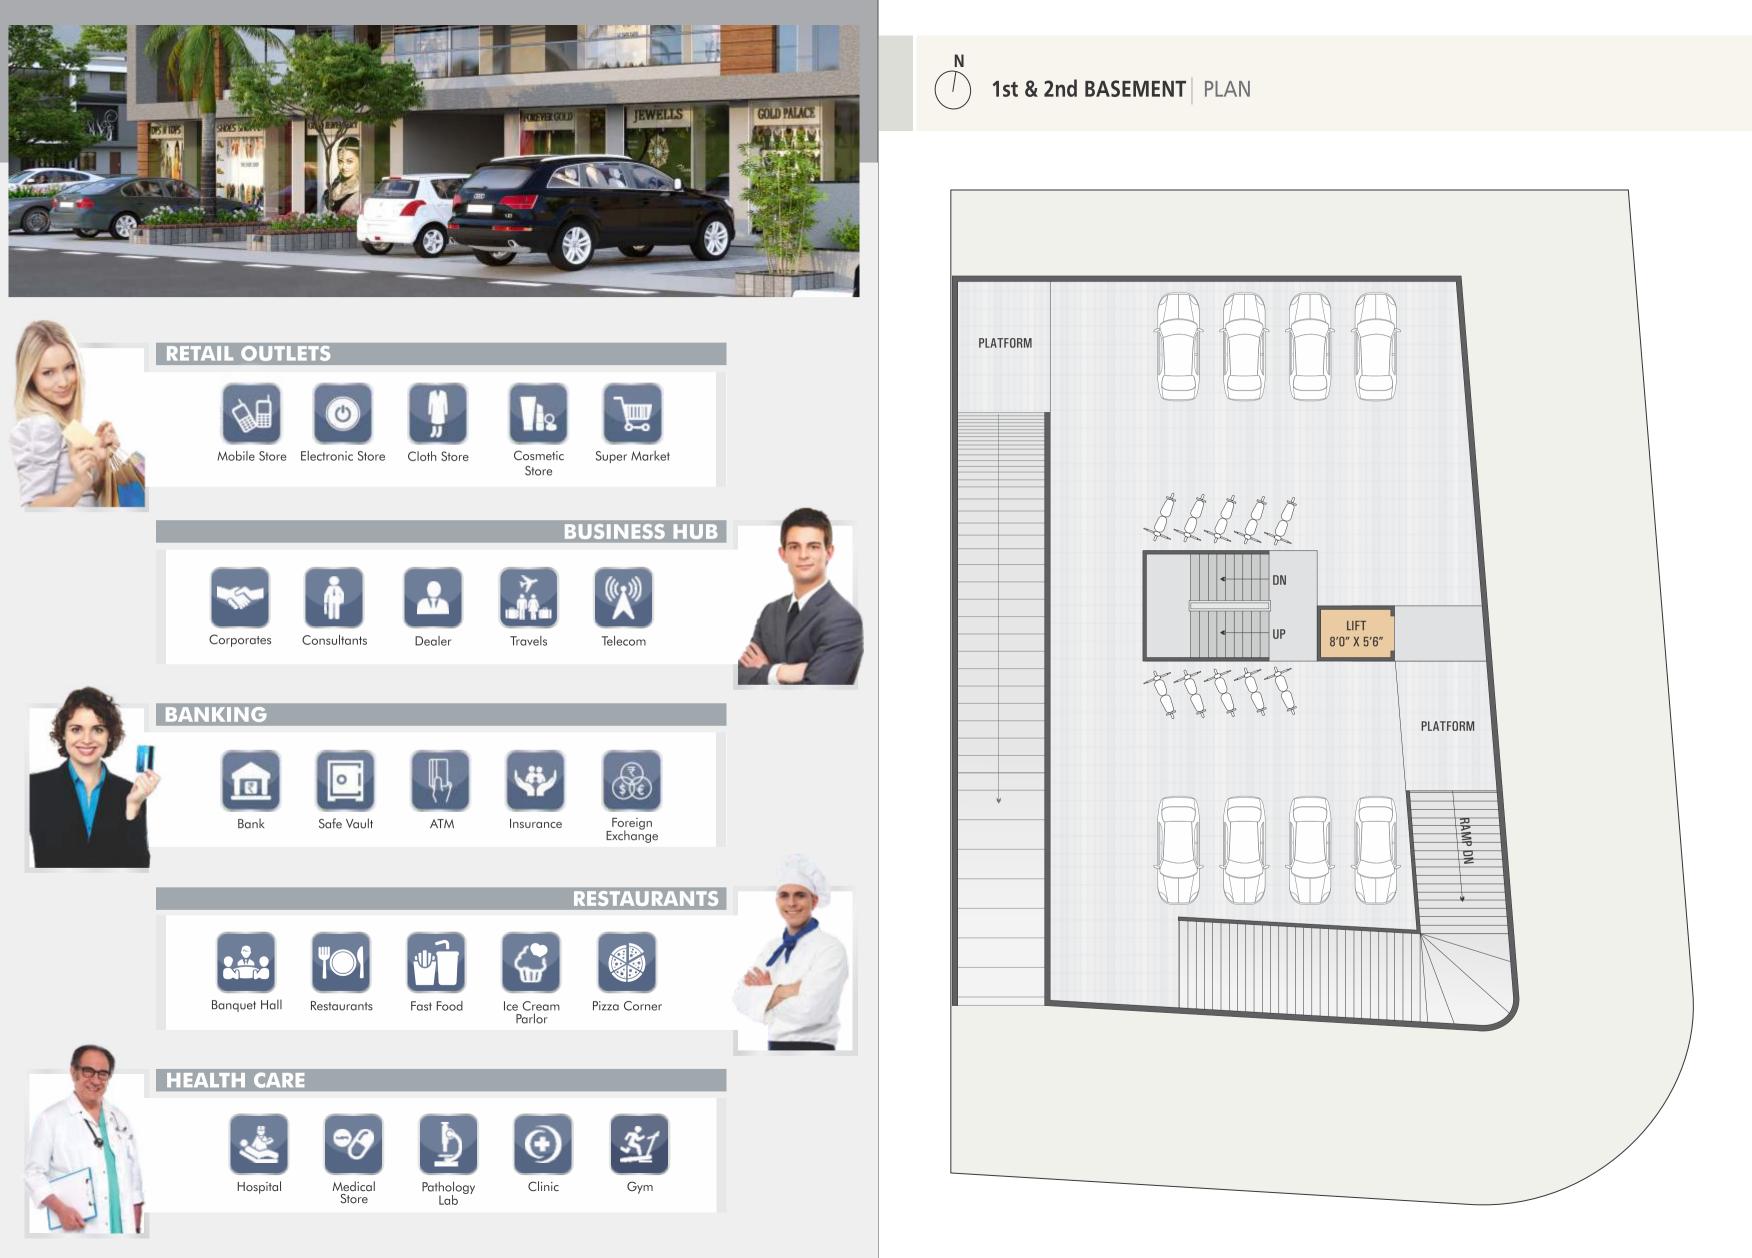

## **SPECIFICATIONS**

|     | <b>Structure</b><br>Earthquake resistance R.C.C. Frame Structure.                  |
|-----|------------------------------------------------------------------------------------|
|     | <b>Wall Finish</b><br>Internal mala Plaster with white putty, External             |
|     | <b>Showroom/Offices/shops</b><br>Good quality Rolling shutter / Door with oil pair |
|     | <b>Flooring</b><br>Good quality vitrified Tiles Flooring in entire un              |
| F   | <b>Parking</b><br>Sufficient parking in Front side of Ground Floor                 |
| (S) | Electrification<br>Concealed copper wiring & good quality Access                   |
|     | Lift<br>Branded Automatic Lift for easy accessability.                             |